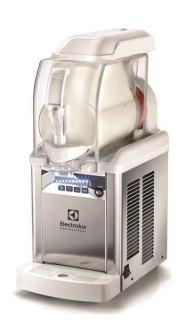

### Frozen Frozen granita, creams and softice cream dispenser with 1 bowl

| ITEM #  |  |  |
|---------|--|--|
| MODEL # |  |  |
| NAME #  |  |  |
|         |  |  |
| SIS #   |  |  |
| AIA#    |  |  |

562514 (GT1PR290)

Frozen Granita, Frozen Cream and Soft Ice Cream Dispenser with 1x5 I insulated bowl, R290

### **Main Features**

- Compact counter machine, dispensing smooth soft ice-cream, cold cream, sorbet and frozen yogurt; it can be used also for slush.
- Works with water or milk/based dried products or with brik mixtures ready to be poured into the bowl.
- The ITANK ™ Technology prevents ice accumulation on the outer side of the bowl, reducing condensation and increasing the cooling power of the machine.
- LED-based electronic keypad.
- Safety stop system.
- USB customizable software.
- The insulated tank guarantees higher cooling efficiency and lower effect of the external temperature on product's preparation and maintenance time reducing condense and draining; it is the best solution in hot climate conditions.
- Easy to use thanks to the adjustable push button control panel: when pressing it the rotation spees raises and the product is pushed out easily.