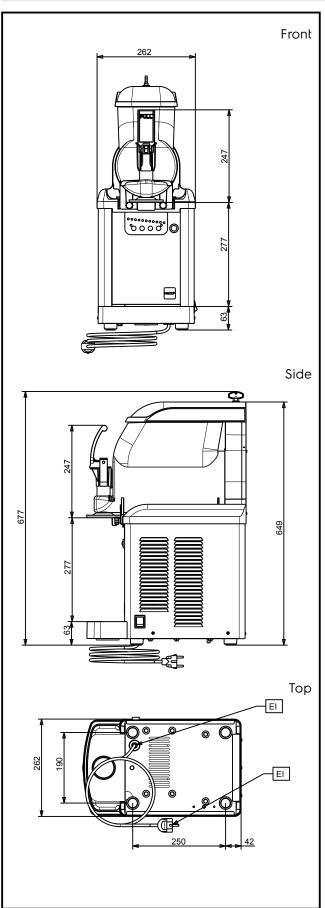

## Frozen Frozen granita, creams and soft-ice cream dispenser with 1 bowl

**Electric** 

Supply voltage: 220-240 V/1 ph/50 Hz

Electrical power max: 0.42 kW

**Key Information:** 

Net weight: 28 kg

Sustainability